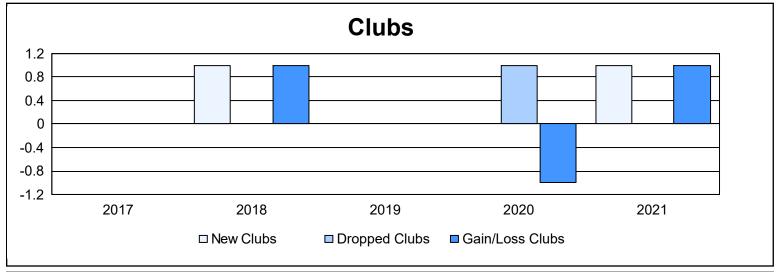

District 103 C

As of June 2021 Cumulative

| Year      | New<br>Clubs | Dropped<br>Clubs | Gain/<br>Loss<br>Clubs | New<br>Members | Charter<br>Members | Reinstate<br>Members | Transfer<br>Members | Total<br>Member<br>Added | Total<br>Members<br>Dropped | Gain/<br>Loss<br>Members |
|-----------|--------------|------------------|------------------------|----------------|--------------------|----------------------|---------------------|--------------------------|-----------------------------|--------------------------|
| 2016-2017 | 0            | 0                | 0                      | 122            | 1                  | 5                    | 7                   | 135                      | 139                         | -4                       |
| 2017-2018 | 1            | 0                | 1                      | 139            | 20                 | 7                    | 14                  | 180                      | 198                         | -18                      |
| 2018-2019 | 0            | 0                | 0                      | 114            | 0                  | 5                    | 15                  | 134                      | 174                         | -40                      |
| 2019-2020 | 0            | 1                | -1                     | 86             | 0                  | 1                    | 12                  | 99                       | 141                         | -42                      |
| 2020-2021 | 1            | 0                | 1                      | 82             | 21                 | 5                    | 9                   | 117                      | 175                         | -58                      |
| Average   | 0            | 0                | 0                      | 109            | 8                  | 5                    | 11                  | 133                      | 165                         | -32                      |