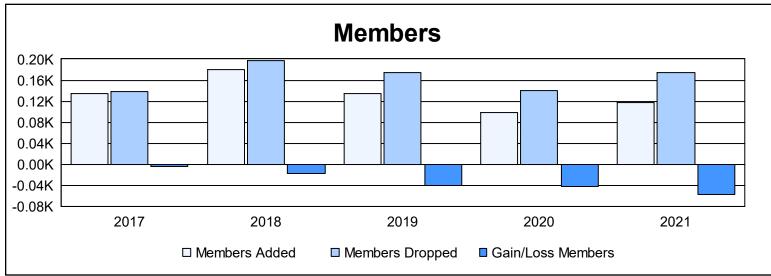

District 103 C

As of June 2021 Cumulative

| Year      | New<br>Clubs | Dropped<br>Clubs | Gain/<br>Loss<br>Clubs | New<br>Members | Charter<br>Members | Reinstate<br>Members | Transfer<br>Members | Total<br>Member<br>Added | Total<br>Members<br>Dropped | Gain/<br>Loss<br>Members |
|-----------|--------------|------------------|------------------------|----------------|--------------------|----------------------|---------------------|--------------------------|-----------------------------|--------------------------|
| 2016-2017 | 0            | 0                | 0                      | 122            | 1                  | 5                    | 7                   | 135                      | 139                         | -4                       |
| 2017-2018 | 1            | 0                | 1                      | 139            | 20                 | 7                    | 14                  | 180                      | 198                         | -18                      |
| 2018-2019 | 0            | 0                | 0                      | 114            | 0                  | 5                    | 15                  | 134                      | 174                         | -40                      |
| 2019-2020 | 0            | 1                | -1                     | 86             | 0                  | 1                    | 12                  | 99                       | 141                         | -42                      |
| 2020-2021 | 1            | 0                | 1                      | 82             | 21                 | 5                    | 9                   | 117                      | 175                         | -58                      |
| Average   | 0            | 0                | 0                      | 109            | 8                  | 5                    | 11                  | 133                      | 165                         | -32                      |